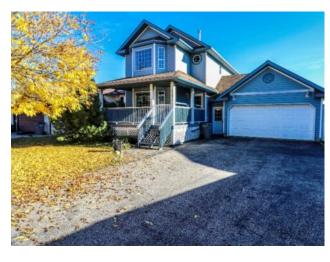

## 9035 67 Avenue **Grande Prairie, Alberta**

MLS # A2181483

\$342,900

Division: Countryside South Residential/House Type: Style: 2 Storey Size: 1,284 sq.ft. Age: 1998 (26 yrs old) **Beds:** Baths: 3 full / 1 half Garage: Double Garage Attached, Driveway, Garage Door Opener, Garage Faces Fro Lot Size: 0.15 Acre Lot Feat: Back Yard, Few Trees, Front Yard, Landscaped

Ceiling Fan(s), Granite Counters

Inclusions: N/A

Welcome to the quiet and family-friendly neighbourhood of Countryside South! This FULLY-DEVELOPED 2-Storey feature's a matured treed lot. Upon entry off the front veranda you'll be greeted by the living-room pristine hardwood floors and a floor-to-ceiling bay window. The kitchen w/ dining is also hosted on the main level features all stainless-steel appliances. You will find access to the deck & back-yard.! Garage-to-home entry can also be found off the dining-room — great for grocery haul drops. A half-bath finishes the main level. Upper level hosts 3 bedrooms, as well as a full bathroom. Primary has a 3 piece bath ensuite. Lower level hosts an additional bedroom, another 3 piece bathroom, laundry room + additional LARGE flex space. Extra storage found at the bottom landing under the stairs! DOUBLE ATTACHED GARAGE, additional parking on the long paved (asphalt) drive-way. Back yard is treed and private w/ rear deck off the kitchen/dining-room — perfect for those Summer nights and barbecues! A rear shed that is wired for more storage! Over 1,900+sqft total!