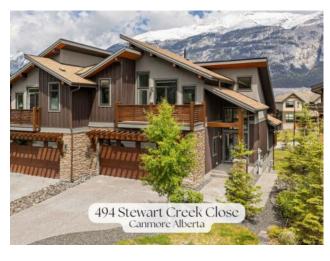

## 494 Stewart Creek Close Canmore, Alberta

MLS # A2181808

\$1,998,000

Three Sisters

| Division: | Tillee Sisters                                                       |        |                  |  |  |  |
|-----------|----------------------------------------------------------------------|--------|------------------|--|--|--|
| Туре:     | Residential/Duplex                                                   |        |                  |  |  |  |
| Style:    | 2 Storey, Side by Side                                               |        |                  |  |  |  |
| Size:     | 2,039 sq.ft.                                                         | Age:   | 2020 (5 yrs old) |  |  |  |
| Beds:     | 4                                                                    | Baths: | 3 full / 1 half  |  |  |  |
| Garage:   | Double Garage Attached                                               |        |                  |  |  |  |
| Lot Size: | 0.14 Acre                                                            |        |                  |  |  |  |
| Lot Feat: | Back Yard, Few Trees, Front Yard, Low Maintenance Landscape, No Neig |        |                  |  |  |  |

Division

Features: High Ceilings, Kitchen Island, Open Floorplan, Quartz Counters, Separate Entrance

Inclusions: na

Welcome to 494 Stewart Creek Close—an exceptional 4-bedroom, 4-bath home on one of Canmore's most exclusive streets. Built in 2020, this home feels brand new and offers a seamless blend of modern design, natural light, and breathtaking mountain views. The open-concept main floor features a chef's dream kitchen with Monogram gas appliances, floor-to-ceiling custom cabinetry, a corner pantry, and a stunning quartz island. The dining area flows effortlessly to a large private deck, perfect for entertaining while soaking in the unobstructed mountain vistas. Enjoy three distinct outdoor living spaces, including a shaded walkout patio and a rare backyard with 360-degree views—ideal for relaxation or creating your dream outdoor oasis. The worry-free irrigation system and landscaped front yard add convenience and charm. Located across from Stewart Creek Golf Course, with direct access to hiking, biking, and walking trails, this home offers the ultimate lifestyle. The upcoming Gateway Project, opening in 2025, will bring a shopping center, restaurants, and more just steps away, making this the best place to live in Canmore. Closer to nature, closer to convenience, and closer to Calgary—this is the lifestyle you've been dreaming of. Call today to book a viewing!