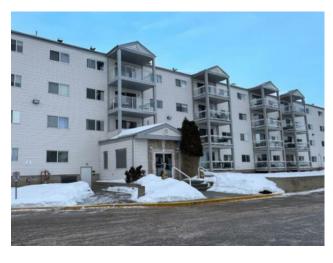

## 106, 9700 92 Avenue Grande Prairie, Alberta

MLS # A2183137

\$225,000

| Division: | Highland Park                      |        |                   |  |
|-----------|------------------------------------|--------|-------------------|--|
| Type:     | Residential/Low Rise (2-4 stories) |        |                   |  |
| Style:    | Low-Rise(1-4)                      |        |                   |  |
| Size:     | 869 sq.ft.                         | Age:   | 1995 (30 yrs old) |  |
| Beds:     | 2                                  | Baths: | 2                 |  |
| Garage:   | Underground                        |        |                   |  |
| Lot Size: | -                                  |        |                   |  |
| Lot Feat: | -                                  |        |                   |  |

Features: Ceiling Fan(s), Elevator, Laminate Counters

Inclusions: Dishwasher, Electric Stove, Refrigerator, Washer/Dryer window coverings

Discover the potential in this 2-bedroom, 2-bathroom condo at Grande Plaza! Situated on the main level, this home boasts new paint, an updated kitchen floor, and freshly cleaned carpets for a truly move-in-ready experience. Additional features include underground parking and a convenient storage unit. Ideal for first-time buyers or those seeking to downsize, this property combines practicality and style in a fantastic location. Don't miss your chance to call this stunning condo home!