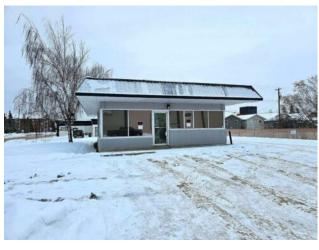

## 10001 - 10009 104 Avenue Grande Prairie, Alberta

MLS # A2185814

\$644,900

Avondale Mixed Use

Division:

Bus. Type:

Type:

Sale/Lease: For Sale

**Exterior:** 

Water:

Sewer:

INCREDIBLE OPPORTUNITY TO OWN A PIECE OF DOWNTOWN GRANDE PRAIRIE! With unbeatable exposure situated right off of 100th Street, this package includes a 1,147sq.ft mixed-use building + full basement with potential for healthy monthly rental income + 5 CITY LOTS totaling 0.45 Acres and flexibly zoned CC (Central Commercial) to allow for a multitude of future use cases (Retail, Office, Restaurant, Apartment, School, Child Care, Recreation, Health Facility, Care Facility, Residential Transition, Residential Multi-Family, etc - Inquire for full list). The current building spans across 3 of the lots and can be utilized for almost any industry (office, massage, family doctor, therapy, etc.), with several rooms on 2 levels that can be used in one operation or rented out to different tenants. Main property also features plenty of parking with potential to add more on the 2 additional lots. With separate titles, this property can be purchased as a full 5 lot w/ building package for \$644,900 or just 2 vacant lots for \$199,900 (A2185819), ALSO AVAILABLE FOR LEASE (A2185820), call your REALTOR® of choice and book your tour today!