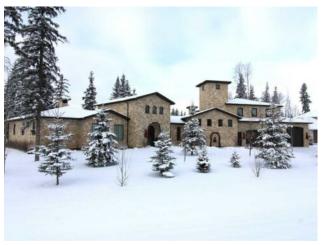

## 5710 Taylor Way Rural Grande Prairie No. 1, County of, Alberta

Inspired by the old-world charm of Tuscany, this modified bungalow home is one of a kind. This home sits on a quiet one-acre lot and is located in the peaceful neighborhood of Taylor Estates only minutes from Grande Prairie. Country living with all the benefits of living in the city. Mature trees and a fully landscaped yard offer a park-like setting. A private walking trail, playground, garden, firepit, covered patio, and lots of outdoor seating make this yard great for entertaining. Distressed wood and chiselled stone are used throughout the exterior as well as the interior of the home, bringing the outside in. The home is very light and bright with many windows to enjoy the beautiful outdoor views. High-efficiency building materials like spray foam insulation and in-floor heating make for maximum comfort. With over 3900 sq/ft of livable space, wheelchair-friendly access, 4 bedrooms, 2 1/2 baths, built-in speakers throughout, a heated 6-car garage and so much more. Intricate details and authentic materials encapsulate a timeless European feel in this cozy family home. BRAND NEW CENTRAL A/C INSTALLED IN AUGUST 2024!