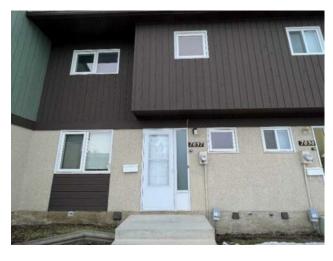

## 7837 Cedarwood Park Grande Prairie, Alberta

MLS # A2188978

\$164,900

| Division: | Patterson Place       |        |                   |  |  |
|-----------|-----------------------|--------|-------------------|--|--|
| Type:     | Residential/Four Plex |        |                   |  |  |
| Style:    | 2 Storey              |        |                   |  |  |
| Size:     | 1,080 sq.ft.          | Age:   | 1977 (48 yrs old) |  |  |
| Beds:     | 3                     | Baths: | 1 full / 1 half   |  |  |
| Garage:   | Stall                 |        |                   |  |  |
| Lot Size: | -                     |        |                   |  |  |
| Lot Feat: | Landscaped            |        |                   |  |  |

Features: Laminate Counters

Inclusions: Curtain Rods

Updated townhome! This is the perfect home for an investor, or first time home buyer, all exterior repairs taken care of by the condominium corporation including landscape and gutter cleaning, snow removal and no yard work. This well taken care of townhouse features 3 bedrooms, and 1.5 bath with a fully fenced yard. It's seen many updates over the years including vinyl windows, architectural shingles, electrical box, hot water tank, furnace, flooring, paint and the main bathroom re-model. Cedarwood Park is walking distance to many amenities, schools, and walking trails. Condo fee is \$340 per month and includes trash, snow removal, reserve fund contributions and all exterior maintenance.