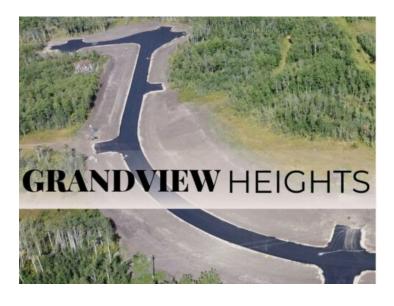

Water: None

Sewer: 
Utilities: -

Welcome to Grandview Heights! Located 12 minutes West of Grande Prairie, the Grandview Heights acreage subdivision offers fully paved internal roads leading to beautiful, treed lots ranging in size from 2.57 acres to 8.50 acres. Choose your lot, your house plan, and your builder! Lot 5 Block 2 is 3.26 acres, it features a mix of trees and offers some beautiful buildsites and is serviced with water and power/gas to the lot line. List price does not include applicable GST. For more information about Grandview Heights or to walk this lot contact your favorite Real Estate Professional today!