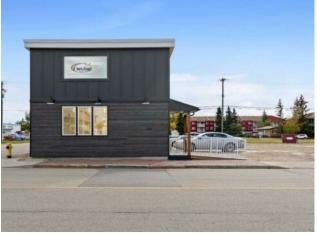

Inclusions: Fridge, window coverings, lift in entrance. Office furniture and office dividers are negotiable

Discover a unique opportunity in this well-appointed commercial property, featuring a welcoming, full accessible reception area and several private offices, with comfortable living quarters located above. Perfect for entrepreneurs, small businesses, or companies seeking a dual-purpose space or the potential for multiple tenants. The sizable main floor has been well maintained with many recent updates and includes 3 offices, a washroom, a large flex room with dividers (furniture & dividers negotiable) and work spaces as well as a reception area with built ins. Upstairs offers additional offices and meeting room areas to be used for either extra work space or as a residence. Located on a 66x122 lot there is plenty of parking onsite and potential for you to add more offices or a work bay onto the building, or fence a portion for a daycare playground or secure storage. And if you would like more space, the seller will provide the right of first refusal for to buy the neighboring 33x122 lot for just \$50,000. This property is located in GPs central business district and has terrific access & visibility so don't let this opportunity pass you by, contact your favourite commercial real estate professional today to arrange a viewing.