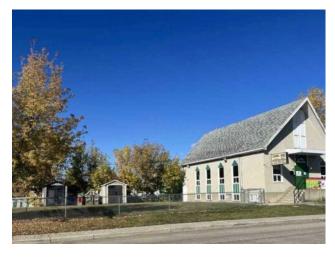

## 9667 Hillcrest Drive **Grande Prairie, Alberta**

MLS # A2192340

\$299,900

Hillside Division: Mixed Use Type: **Bus. Type:** Sale/Lease: For Sale Bldg. Name: -Bus. Name: Size: 1,343 sq.ft. Zoning: CL Addl. Cost: Based on Year: **Utilities:** 

**Heating:** Forced Air, Natural Gas Floors: Roof: Asphalt Shingle **Exterior:** Parking: Water: Lot Size: Sewer: Lot Feat:

Inclusions:

n/a

Fantastic space for a local investor looking to expand their portfolio and step into commercial ownership. This building is currently being used as a Montessori Education Centre with a current lease in place. This building setup can be used for a variety of uses as it is zoned Local Commercial District (CL); this could include retail, restaurant, daycare, preschools & any businesses used to provide a neighbourhood with amenities. Well situated lot located right along 96 Street with amazing exposure. The lot is fenced with a very nice yard that has potential for further development. There has been a ton of upgrades done to this property such as new flooring, paint, fixtures, windows, bathrooms have been updated over the years, HWT, furnace serviced and new parking lot pavement in October 2024. Main building has 2600 sqft of developed space and the lot is 9600 sqft. The main floor features an open common area, two offices, a staff area, and storage space measuring about 1343sqft. The basement includes two washrooms, an open common area, a kitchen area, a mechanical room, and additional storage. Call a realtor today for details on the lease and to see it in person!