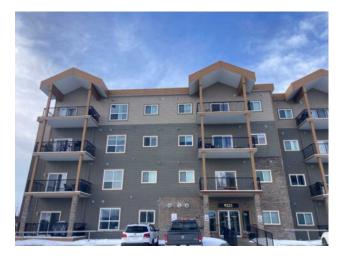

## 203, 9225 LAKELAND DR Grande Prairie, Alberta

MLS # A2195768

\$185,000

Lakeland Division: Residential/Low Rise (2-4 stories) Type: Style: Apartment-Low-Rise (1-4) Size: 866 sq.ft. Age: 2006 (19 yrs old) **Beds:** Baths: Garage: Owned, Stall Lot Size: Lot Feat:

Inclusions: none

Updated 2 bed 2 bath corner unit Condo in the Vistas with 2 parking stalls! This condo has had new flooring and features an open concept layout in the living room, dining and kitchen with a patio door leading to your covered deck. The master bedroom has a full ensuite bathroom with a shower. There a second full bathroom and 2ned spare bedroom. This condo will be available for you to move in July 25th 2025 when the tenant moves out. Condo fees 673/ month