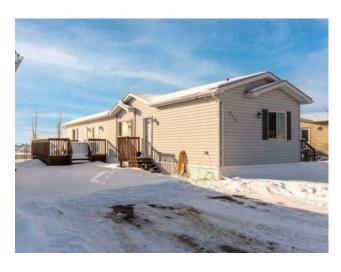

## 219, 10615 88 Street Grande Prairie, Alberta

MLS # A2196321

\$149,000

| Division: | MH - Trumpeter Village    |        |                   |
|-----------|---------------------------|--------|-------------------|
| Type:     | Mobile/Manufactured House |        |                   |
| Style:    | Mobile Home-Single Wide   |        |                   |
| Size:     | 1,228 sq.ft.              | Age:   | 2007 (18 yrs old) |
| Beds:     | 3                         | Baths: | 2                 |
| Garage:   | Parking Pad               |        |                   |
| Lot Size: | -                         |        |                   |
| Lot Feat: | -                         |        |                   |

Features: Breakfast Bar

Inclusions: N/A

This 3-bedroom, 2-bathroom home IN TRUMPETER VILLAGE offers a fantastic kitchen with a breakfast bar island, vaulted ceilings, and an open, functional layout perfect for a growing family. The private master suite is tucked away at the back, featuring a walk-in closet, ensuite with a jet tub, and a peaceful retreat, while two additional bedrooms and a main bath sit at the front. A spacious central family room flows into the bright living and dining area, with glass doors leading to a massive deck and a fenced yard—ideal for outdoor enjoyment. Recent upgrades include brand-new carpet, adding a fresh and cozy feel throughout. With a 8x8 wooden shed, and great location, this home is move-in ready!