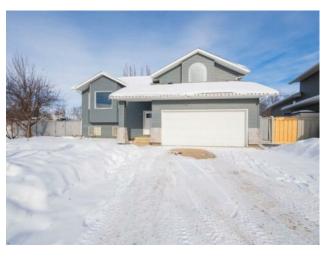

## 6417 98A Street Grande Prairie, Alberta

MLS # A2196441

\$549,900

| Division: | Country Club West                      |        |                   |  |  |  |
|-----------|----------------------------------------|--------|-------------------|--|--|--|
| Type:     | Residential/House                      |        |                   |  |  |  |
| Style:    | Modified Bi-Level                      |        |                   |  |  |  |
| Size:     | 1,379 sq.ft.                           | Age:   | 2001 (24 yrs old) |  |  |  |
| Beds:     | 4                                      | Baths: | 3                 |  |  |  |
| Garage:   | Double Garage Attached                 |        |                   |  |  |  |
| Lot Size: | 0.18 Acre                              |        |                   |  |  |  |
| Lot Feat: | City Lot, Front Yard, Landscaped, Lawn |        |                   |  |  |  |

Features: Kitchen Island, No Smoking Home, Open Floorplan, Pantry, Vaulted Ceiling(s)

Inclusions: Shed

Tucked away in the heart of the highly sought-after Country Club West, this beautifully maintained and fully developed modified bi-level sits on an enormous 7,664 sq. ft. pie-shaped corner lot, backing onto an easement and offering an unbeatable combination of space, privacy, and convenience. Located just one block from two K-8 schools and three blocks from endless scenic trails, this home is in one of the most desirable neighborhoods within city limits. The yard is a true outdoor oasis, featuring mature trees, lush landscaping, a fully fenced perimeter, a ground-level patio with a cozy firepit, and an expansive wraparound deck complete with a natural gas hookup for summer BBQs. The oversized driveway offers ample parking with potential for RV storage, while the insulated garage is finished with OSB and includes hot and cold water taps for added functionality. Inside, the open-concept main floor boasts soaring vaulted ceilings, upgraded laminate flooring, and a warm gas fireplace that creates a welcoming atmosphere. The gleaming white kitchen features brand-new cabinets, sleek countertops, a chic backsplash, a central island, and stainless steel appliances. The main floor also includes a bright living space, two spacious bedrooms, a four-piece bathroom, and a convenient laundry room. Perched above the garage, the luxurious primary suite offers the perfect retreat with his-and-hers closets and a private three-piece ensuite. Downstairs, the fully developed basement is designed for entertaining and relaxation, featuring high ceilings, large windows that flood the space with natural light, a massive family room, an additional bedroom, a full bathroom, and a separate entrance to the garage. Recent updates include new shingles, flooring, paint, cabinetry, countertops, backsplash, trim, and doors, ensuring a modern and refreshed look throughout. This