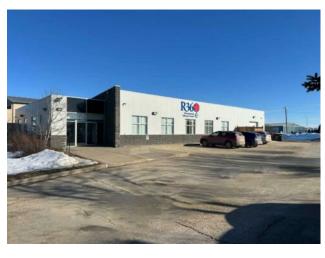

## 11417 91 Avenue **Grande Prairie, Alberta**

MLS # A2197449

\$1,950,000

Richmond Industrial Park Division: Type: Industrial **Bus. Type:** Sale/Lease: For Sale Bldg. Name: -Bus. Name: Size: 6,877 sq.ft. Zoning: Addl. Cost: **Based on Year: Utilities:** Parking: 0.92 Acre Lot Size: Lot Feat:

Inclusions:

**Heating:** Floors:

Roof: **Exterior:** 

Water:

Sewer:

n/a

An exceptional investment opportunity awaits with this centrally located commercial property in the heart of Grande Prairie's Richmond Industrial Park, secured by a AAA tenant on a five-year lease with no plans to relocate. This 6,900 sq. ft. building, including 1,100 sq. ft. of heated warehouse space, is designed for functionality and growth, featuring a professional reception area, spacious boardroom, designated lunchroom, and a versatile bullpen. Situated on a 0.92-acre lot, the property offers ample outdoor storage, paved parking, and seamless accessibility, making it a prime asset for any investor. Don't miss this rare chance—contact your Commercial Realtor® today for more details or to arrange a showing.