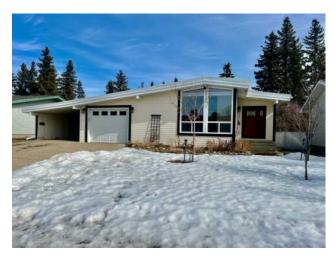

## 11307 103 Street Grande Prairie, Alberta

MLS # A2205767

\$399,000

Division: Avondale Residential/House Type: Style: Bungalow Size: 1,398 sq.ft. Age: 1963 (62 yrs old) **Beds:** Baths: Garage: Carport, Concrete Driveway, Insulated, Single Garage Attached Lot Size: 0.15 Acre Lot Feat: Back Lane, Garden, Landscaped, Private, Rectangular Lot

Nestled on a peaceful no-through traffic street in the heart of Avondale, just steps away from the neighbourhood Astro turf PARK/PLAYGROUND, and near SEVERAL SCHOOLS, this home is in an ideal location for families. This FULLY FINISHED 1,398 sq. ft. bungalow boasts 5 bedrooms and 2 bathrooms, with hardwood floors, and vaulted ceiling with exposed beams creating an inviting atmosphere with a seamless mix of rustic charm and modern touches. The kitchen features crisp white cabinetry, a fully tiled backsplash, butcher block countertop, and Whirlpool stainless appliances, including a gas stove. A movable matching island adds extra workspace and flexibility, while the bright, separate dining area doubles as a sunroom or living space—complete with its own cozy gas stove. Living area features large windows for loads of natural light. Three bedrooms and a trendy main bathroom, highlighted by high-gloss red cabinetry and eye-catching decorative tile flooring, round out the main level. Developed basement offers even more living space, with 2 large bedrooms, a 3-pc bathroom with shower, laundry/utility room with shelving, and a spacious family room warmed by yet another gas stove—perfect for cozy movie nights or entertaining. Additional highlights include AIR CONDITIONING, reverse osmosis/kitchen, vintage doors, and custom blinds. Step outside into your own private oasis, where you'll relax and enjoy summer BBQs under the pergola, or grow fresh vegetables in the greenhouse and raised garden beds. Plus a handy shed for yard essentials. Single attached garage is insulated and comes complete with two work benches, perfect for projects or hobbies, and the adjacent carport includes attached storage shed for even more storage. XL concrete driveway easily accommodates an RV or allows room for up to six vehicles