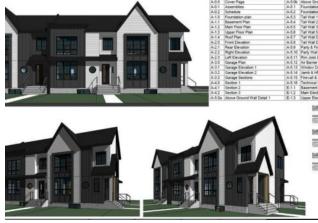

Can Qualify for CMHC MLI Select Program. Conditionally Approved plans from the City of Calgary for TriPlex with 2 Bedroom Legal Suite (6 Rental units in total) has been uploaded in the subsequent pictures. This North Glenmore bungalow, featuring 3 bedrooms upstairs and 1 downstairs, presents an excellent opportunity for families, investors, or developers. Situated on a corner lot zoned RC-G, this well-maintained home boasts original hardwood floors on the main level, with three generously sized bedrooms and a beautifully renovated full bathroom. The expansive family room flows into a large kitchen equipped with luxury vinyl tile flooring, stainless steel appliances, and plenty of space for a large dining table. The lower level, which has a separate entrance, is set up for a kitchen and includes a spacious bedroom, office, oversized rec room, laundry room, full bathroom, and ample storage. The property also features a large south- and west-facing backyard with a new fence, an oversized heated double garage with workspace and shelving. Located in the highly sought-after North Glenmore Park, the property is within walking distance to the renowned off-leash River Park, Sandy Beach, the Glenmore Reservoir, Lakeview Golf Course, Earl Grey Golf Club, Glenmore Athletic Park, and nearby schools, parks, and playgrounds. It offers convenient access to major roadways and is just a 10-minute commute to downtown. CORNER LOT!!