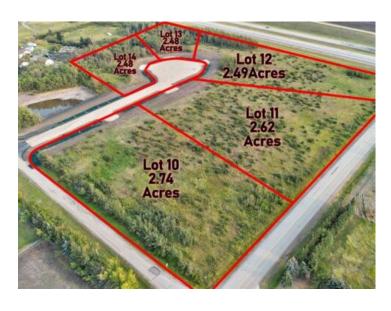

## 10, 701413 Range Road 72 Rural Grande Prairie No. 1, County of, Alberta

MLS # A2206395

\$219,000

Division: Richmond Hill Estates

Lot Size: 2.74 Acres

Lot Feat: 
By Town: Wembley

LLD: 26-71-7-W6

Zoning: CR-5

Water: None

Sewer: 
Utilities: -

Brand new development in Richmond Hill Estates! Minutes away from Grande Prairie. This community is a sought afterlocation where families have settled for years for the convenience of location as well as the stunning views both East and West. Buy a lot, Design your Plan, Connect with a Builder and make your dreams come true. Lots range of light tree cover and partially open, developingmade easy. Need help designing, drawing, or coordinating we can help connect you to the right people. Have your agent reach out to ustoday and book your showing to explore your future yard.