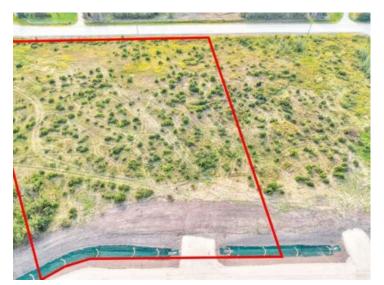

## \$219,000

| Division:  | Richmond Hill Estates |
|------------|-----------------------|
| Lot Size:  | 2.62 Acres            |
| Lot Feat:  | -                     |
| By Town:   | Wembley               |
| LLD:       | 26-71-7-W6            |
| Zoning:    | CR-5                  |
| Water:     | None                  |
| Sewer:     | -                     |
| Utilities: | -                     |

Brand new development in Richmond Hill Estates! Minutes away from Grande Prairie. This community is a sought afterlocation where families have settled for years for the convenience of location as well as the stunning views both East and West. Buy a lot,Design your Plan, Connect with a Builder and make your dreams come true. Lots range of light tree cover and partially open, developingmade easy. Need help designing,drawing, or coordinating we can help connect you to the right people. Have your agent reach out to ustoday and book your showing to explore your future yard.