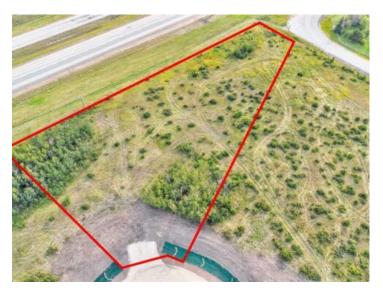

Brand new development in Richmond Hill Estates! Minutes away from Grande Prairie. This community is a sought afterlocation where families have settled for years for the convenience of location as well as the stunning views both East and West. Buy a lot,Design your Plan, Connect with a Builder and make your dreams come true. Lots range of light tree cover and partially open, developingmade easy. Need help designing, drawing, or coordinating we can help connect you to the right people. Have your agent reach out to ustoday and book your showing to explore your future yard.