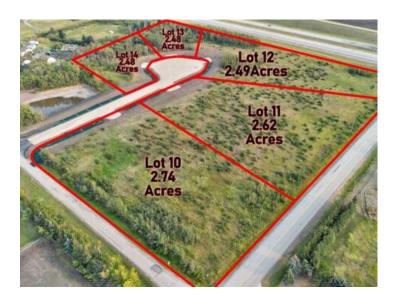

## 13, 701413 Range Road 72 Rural Grande Prairie No. 1, County of, Alberta

MLS # A2206423

\$229,000

Division: Richmond Hill Estates

Lot Size: 2.49 Acres

Lot Feat: 
By Town: Wembley

LLD: 26-71-7-W6

Zoning: CR-5

Water: None

Sewer: 
Utilities: -

Brand new development in Richmond Hill Estates! Minutes away from Grande Prairie. This community is a sought afterlocation where families have settled for years for the convenience of location as well as the stunning views both East and West. Buy a lot, Design your Plan, Connect with a Builder and make your dreams come true. Lots range of light tree cover and partially open, developingmade easy. Need help designing, drawing, or coordinating we can help connect you to the right people. Have your agent reach out to ustoday and book your showing to explore your future yard.