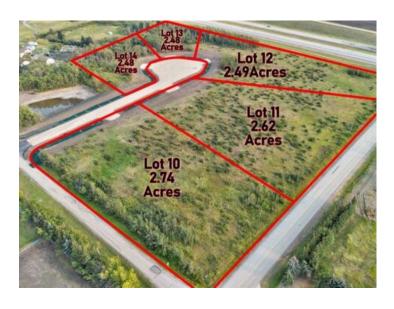

## 14, 701413 Range Road 72 Rural Grande Prairie No. 1, County of, Alberta

MLS # A2206425

\$229,000

Division: Richmond Hill Estates

Lot Size: 2.49 Acres

Lot Feat: 
By Town: Wembley

LLD: 26-71-7-W6

Zoning: CR-5

Water: None

Sewer: 
Utilities: -

Brand new development in Richmond Hill Estates! Minutes away from Grande Prairie. This community is a sought afterlocation where families have settled for years for the convenience of location as well as the stunning views both East and West. Buy a lot, Design your Plan, Connect with a Builder and make your dreams come true. Lots range of light tree cover and partially open, developingmade easy. Need help designing, drawing, or coordinating we can help connect you to the right people. Have your agent reach out to ustoday and book your showing to explore your future yard.