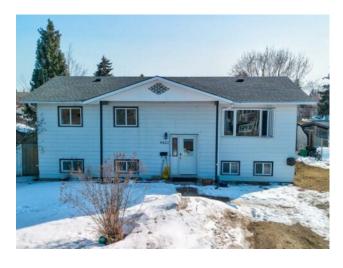

## 9421 81 Avenue Grande Prairie, Alberta

MLS # A2207244

\$310,000

| Division: | Patterson Place   |        |                   |
|-----------|-------------------|--------|-------------------|
| Type:     | Residential/House |        |                   |
| Style:    | Bi-Level          |        |                   |
| Size:     | 1,134 sq.ft.      | Age:   | 1979 (46 yrs old) |
| Beds:     | 5                 | Baths: | 2 full / 1 half   |
| Garage:   | Off Street        |        |                   |
| Lot Size: | 0.04 Acre         |        |                   |
| Lot Feat: | Back Lane         |        |                   |

Features: See Remarks

Inclusions: N/A

There is SO much potential with this large family home on a quiet street in Mature Patterson. The colonial curb appeal and huge private yard are the just a couple of the major perks of this home. The main floor has a great layout with an oversized living room and dining area and practical kitchen. Bedrooms, updated bathroom and a sweet powder room make up this main floor. The basement offers 2 more bedrooms, a family room, a third bathroom, laundry room and mechanical room. Outside, be surw sure to appreciate the huge deck as well as a large mature yard with many raised flower and garden boxes and fruit trees. The oversized shed/workshop offers a great space for storing items or working on projects and there's lots of parking for vehicles and toys. Many big ticket items have been completed since 2018, such as: new shingles, furnace, hot water on demand, upgraded electrical. With a bit of love this amazing home can be restored to your forever family home to love and enjoy for many years to come.