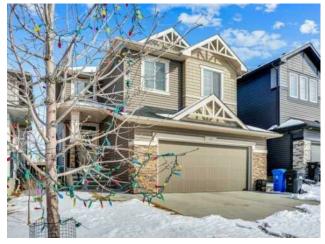

## 16 Crestbrook Way SW Calgary, Alberta

## \$959,000

| Division: | Crestmont              |        |                  |
|-----------|------------------------|--------|------------------|
| Туре:     | Residential/House      |        |                  |
| Style:    | 2 Storey               |        |                  |
| Size:     | 2,562 sq.ft.           | Age:   | 2018 (7 yrs old) |
| Beds:     | 4                      | Baths: | 2 full / 1 half  |
| Garage:   | Double Garage Attached |        |                  |
| Lot Size: | 0.09 Acre              |        |                  |
| Lot Feat: | Rectangular Lot        |        |                  |
|           | Water:                 | -      |                  |
|           | Sewer:                 | -      |                  |
|           | Condo Fee              | ; -    |                  |
|           | LLD:                   | -      |                  |
|           | Zoning:                | R-G    |                  |
|           | Utilities:             | _      |                  |

This large 2 storey family home boasts over 2500sf above grade and backs onto a greenbelt/walking pathway! In show home condition, enter to a very spacious foyer which leads past the enclosed den to the rear great room, dining area and gourmet kitchen. Note the gigantic kitchen island-perfect for entertaining! The upper floor boasts 4 bedrooms, laundry, PLUS, a large bonus room! The lower level is unfinished, waiting your personal touches. This is an amazing location with in walking distance to the Crestmont community clubhouse, commercial plaza and vast walking paths! Enjoy very quick access to the mountains and downtown, plus the new Stoney Tr adds even more options going north and south. If you're looking for a large family home is "as new condition", don't miss out on this beautiful property!